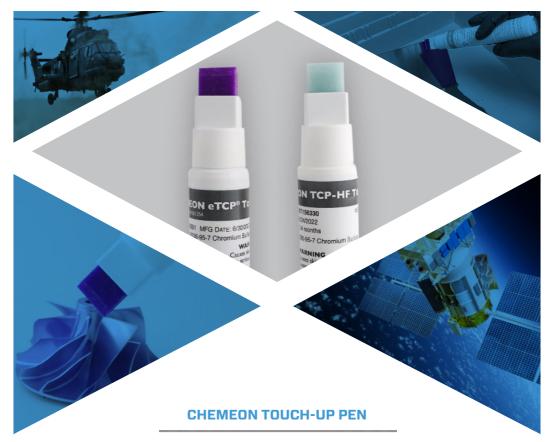

## FIELD REPAIR & TOUCH-UP CORROSION PROTECTION

From small, intricate part touch-ups, to sea, land and air vehicle repair, we have you covered.

CHEMEON's line of QPL approved Touch-Up Pen solutions now include the patented

CHEMEON eTCP® which provides visual verification that your parts are coated and protected.

Make CHEMEON Touch-Up Pens an essential part of your field kit.

Safe, easy-to-use 1.5 oz pen applicator | QPL for MIL-DTL 81706

Use on bare light metals or as a primer, with excellent paint adhesion and corrosion resistance

Retains electrical conductivity | Hexavalent free

Distributor in Europe:
A/S HAI, Sverigesvej 9
8700 Horsens | Denmark
sales@hai.dk | +45 7562 2288
WWW.hai.dk